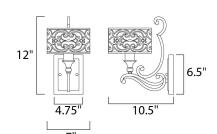

# **MEASUREMENTS**

DIMENSION : 7" W x 12" H x 10.5" Ext MAX OAH : 4.75" W x 6.5" H

HANGING WEIGHT : 2.31 lb