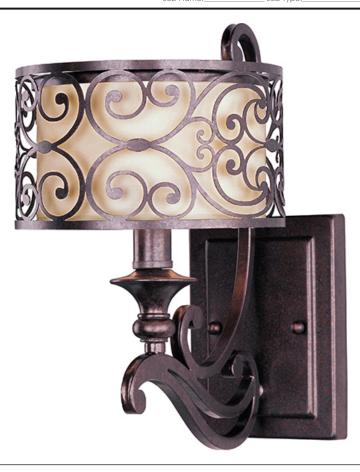

### PRODUCT DESCRIPTION

Mondrian, a Mediterranean inspired collection, features a forged-iron frame finished in Umber Bronze. The warm glow emitted through the delicate pattern of the metal silhouette gently radiates through the off-white fabric shades to create an interesting lighting effect.

### MATERIAL

Steel, Fabric